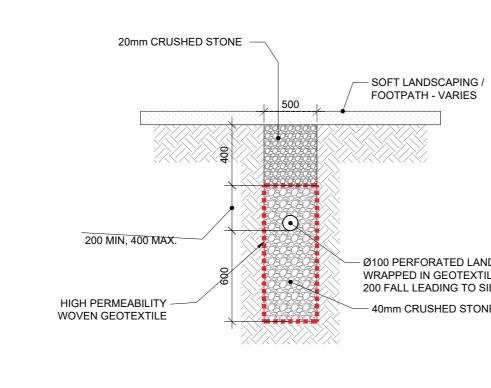

## **INFILTRATION TRENCH DETAILS** SCALE @ A0 1:25

BAUDER AL40 EDGE RETENTION/DRAINAGE TRIM OR SIMILAR APPROVED

BAUDER XF301 SEDUM VEGETATION BLANKET 28mm

BAUDER SDF DRAINAGE MAT 20mm BAUDER ROOT RESISTANT CAPPING SHEET

BAUDER UNDERLAYER BAUDER INSULATION BAUDER VAPOUR BARRIER ROOF SLAB

- Ø100 PERFORATED LAND DRAIN WRAPPED IN GEOTEXTILE @ 1 IN 200 FALL LEADING TO SILT TRAP MH

- 40mm CRUSHED STONE

|                                                                                                                                                                                                                                                                                                                                                                                                                                                                                                                                                                                                                                                                                                                                                                                                                                                                                                               |           |                     | кѕ             |                   |
|---------------------------------------------------------------------------------------------------------------------------------------------------------------------------------------------------------------------------------------------------------------------------------------------------------------------------------------------------------------------------------------------------------------------------------------------------------------------------------------------------------------------------------------------------------------------------------------------------------------------------------------------------------------------------------------------------------------------------------------------------------------------------------------------------------------------------------------------------------------------------------------------------------------|-----------|---------------------|----------------|-------------------|
| PL2                                                                                                                                                                                                                                                                                                                                                                                                                                                                                                                                                                                                                                                                                                                                                                                                                                                                                                           | 06.11.20  | PLANNING ISSUE      | KS             | KS COR CK         |
| PL1                                                                                                                                                                                                                                                                                                                                                                                                                                                                                                                                                                                                                                                                                                                                                                                                                                                                                                           | 31.03.20  | ISSUED FOR PLANNING |                | KS CK             |
| P1                                                                                                                                                                                                                                                                                                                                                                                                                                                                                                                                                                                                                                                                                                                                                                                                                                                                                                            | 08.01.20  | PRELIMINARY ISSUE   | KS             | KS COR CK         |
| ISSUE                                                                                                                                                                                                                                                                                                                                                                                                                                                                                                                                                                                                                                                                                                                                                                                                                                                                                                         | DATE      | DESCRIPTION         | DRM            | P.E.<br>DRIG P.D. |
| DRAWING STAGE PLANNING                                                                                                                                                                                                                                                                                                                                                                                                                                                                                                                                                                                                                                                                                                                                                                                                                                                                                        |           |                     |                |                   |
| Dubin Office:   SARRETT MAHONY   BARRETT MAHONY   Consulting Engineers, Civil . Structural . Project Management.E-mail: bmce@bmce.ie Web: www.bmce.ie   Image: Consulting Engineers, Civil . Structural . Project Management.E-mail: bmce@bmce.ie Web: www.bmce.ie   Image: Consulting Engineers, Civil . Structural . Project Management.E-mail: bmce@bmce.ie Web: www.bmce.ie   Image: Consulting Engineers   Image: Consulting Engineers |           |                     |                |                   |
| DBTR-SCR1 FUND, A SUB-FUND OF THE CWTC                                                                                                                                                                                                                                                                                                                                                                                                                                                                                                                                                                                                                                                                                                                                                                                                                                                                        |           |                     |                |                   |
| PROJECT TITLE                                                                                                                                                                                                                                                                                                                                                                                                                                                                                                                                                                                                                                                                                                                                                                                                                                                                                                 |           |                     | BM PROJECT No. |                   |
| PLAYER WILLS SOUTH<br>CIRCULAR ROAD                                                                                                                                                                                                                                                                                                                                                                                                                                                                                                                                                                                                                                                                                                                                                                                                                                                                           |           |                     | 19.117         |                   |
|                                                                                                                                                                                                                                                                                                                                                                                                                                                                                                                                                                                                                                                                                                                                                                                                                                                                                                               | REFERENCE |                     | MODEL REV.     | SUITABILITY       |
| PW-BMD-00-00-DR-C-1250                                                                                                                                                                                                                                                                                                                                                                                                                                                                                                                                                                                                                                                                                                                                                                                                                                                                                        |           |                     |                | S0                |
| DRAWING TITLE                                                                                                                                                                                                                                                                                                                                                                                                                                                                                                                                                                                                                                                                                                                                                                                                                                                                                                 |           |                     |                |                   |
| TYPICAL SuDS DETAILS - SHEET 1                                                                                                                                                                                                                                                                                                                                                                                                                                                                                                                                                                                                                                                                                                                                                                                                                                                                                |           |                     |                |                   |
| DRAWING No. ISSUE <b>PW-BMD-00-00-DR-C1250</b>                                                                                                                                                                                                                                                                                                                                                                                                                                                                                                                                                                                                                                                                                                                                                                                                                                                                |           |                     |                |                   |