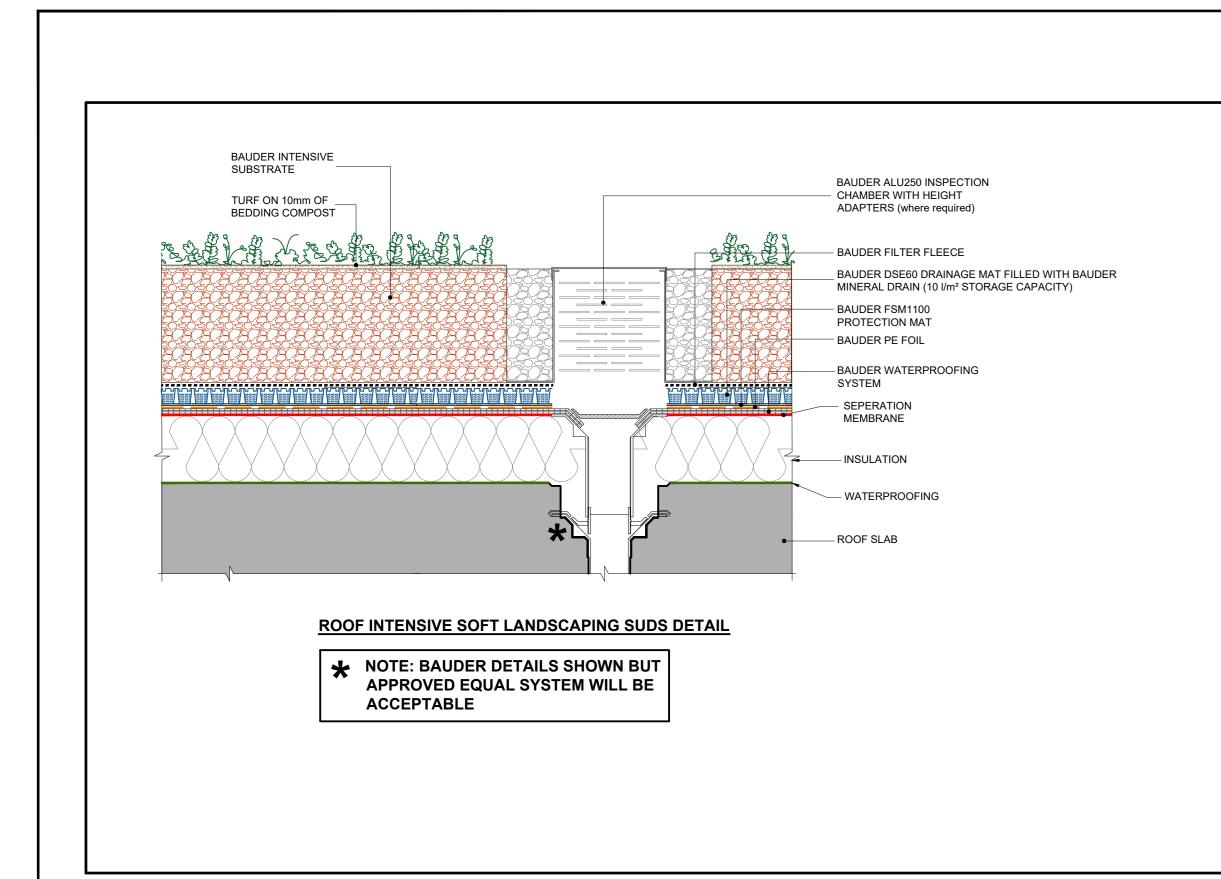

## **GREEN ROOF DETAILS**



## **INFILTRATION TRENCH DETAILS** SCALE @ A0 1:25

BAUDER AL40 EDGE RETENTION/DRAINAGE TRIM OR SIMILAR APPROVED

BAUDER XF301 SEDUM VEGETATION BLANKET 28mm

BAUDER SDF DRAINAGE MAT 20mm BAUDER ROOT RESISTANT CAPPING SHEET

BAUDER UNDERLAYER BAUDER INSULATION BAUDER VAPOUR BARRIER ROOF SLAB

- Ø100 PERFORATED LAND DRAIN WRAPPED IN GEOTEXTILE @ 1 IN 200 FALL LEADING TO SILT TRAP MH

- 40mm CRUSHED STONE

|