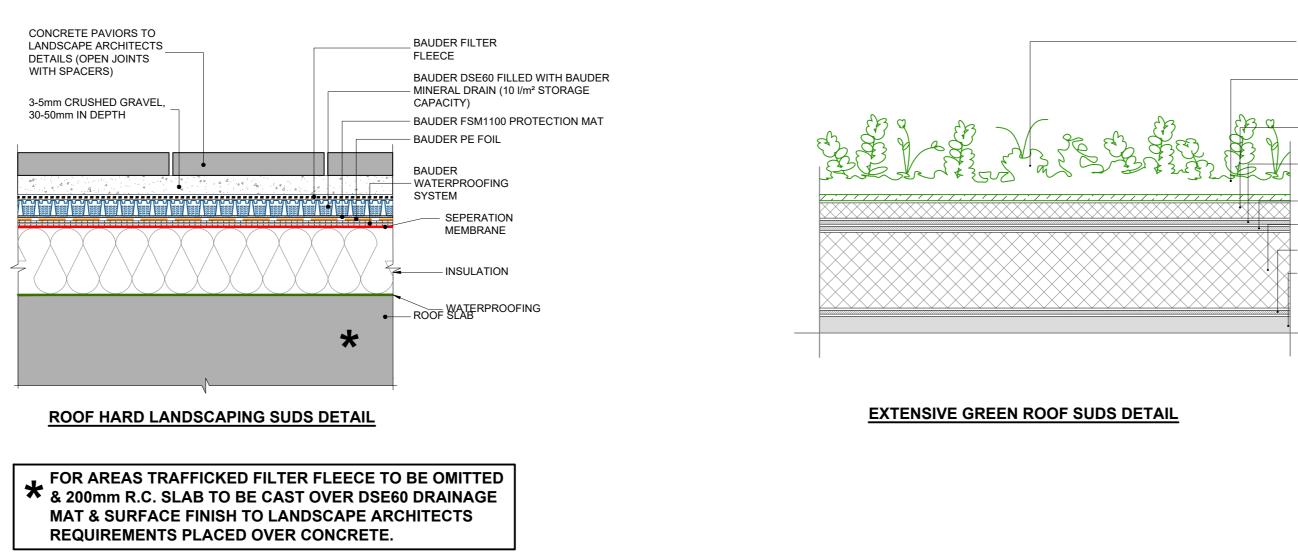

## **GREEN ROOF DETAILS**



## **INFILTRATION TRENCH DETAILS** SCALE @ A0 1:25

BAUDER AL40 EDGE RETENTION/DRAINAGE TRIM OR SIMILAR APPROVED

BAUDER XF301 SEDUM VEGETATION BLANKET 28mm

BAUDER SDF DRAINAGE MAT 20mm BAUDER ROOT RESISTANT CAPPING SHEET

BAUDER UNDERLAYER BAUDER INSULATION BAUDER VAPOUR BARRIER ROOF SLAB

- Ø100 PERFORATED LAND DRAIN WRAPPED IN GEOTEXTILE @ 1 IN 200 FALL LEADING TO SILT TRAP MH

- 40mm CRUSHED STONE

|